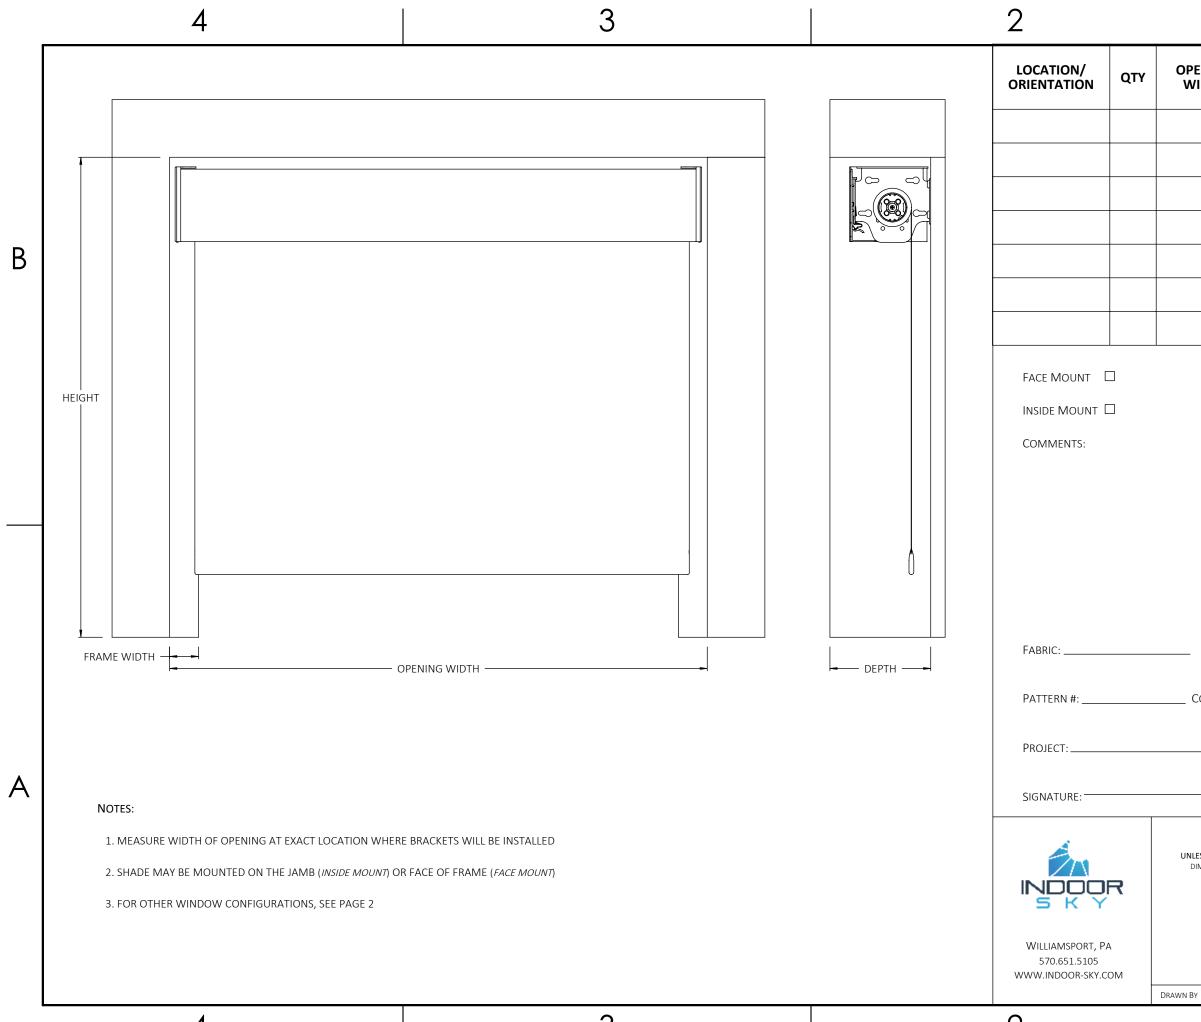

4

3

2

|                 | 1           |        |       |                          |  |  |  |
|-----------------|-------------|--------|-------|--------------------------|--|--|--|
| PENING<br>VIDTH | FRAME WIDTH | HEIGHT | DEPTH | HEIGHT<br>ABOVE<br>FLOOR |  |  |  |
|                 |             |        |       |                          |  |  |  |
|                 |             |        |       |                          |  |  |  |
|                 |             |        |       |                          |  |  |  |
|                 |             |        |       |                          |  |  |  |
|                 |             |        |       |                          |  |  |  |
|                 |             |        |       |                          |  |  |  |
|                 |             |        |       |                          |  |  |  |

В

А

\_ OPENNESS %: \_

|                                                                                                                                     | TITLE:                             |      |     |              |     |
|-------------------------------------------------------------------------------------------------------------------------------------|------------------------------------|------|-----|--------------|-----|
| LESS OTHERWISE SPECIFIED:<br>DIMENSIONS ARE IN INCHES<br>TOLERANCES:<br>ANGULAR: ±.5°<br>FRACTIONAL: ± 1/16<br>X ± .015<br>X ± .015 | 4" SKYLINE_MOTORIZED<br>TEAR SHEET |      |     |              |     |
| XX <u>±</u> .010"<br>XXX <u>±</u> .005"                                                                                             | size<br>B                          | DWG. | NO. |              | REV |
| 3y M.Horner                                                                                                                         | SCALE: 1:5.5                       |      |     | SHEET 1 OF 2 |     |
|                                                                                                                                     |                                    |      | 1   |              |     |