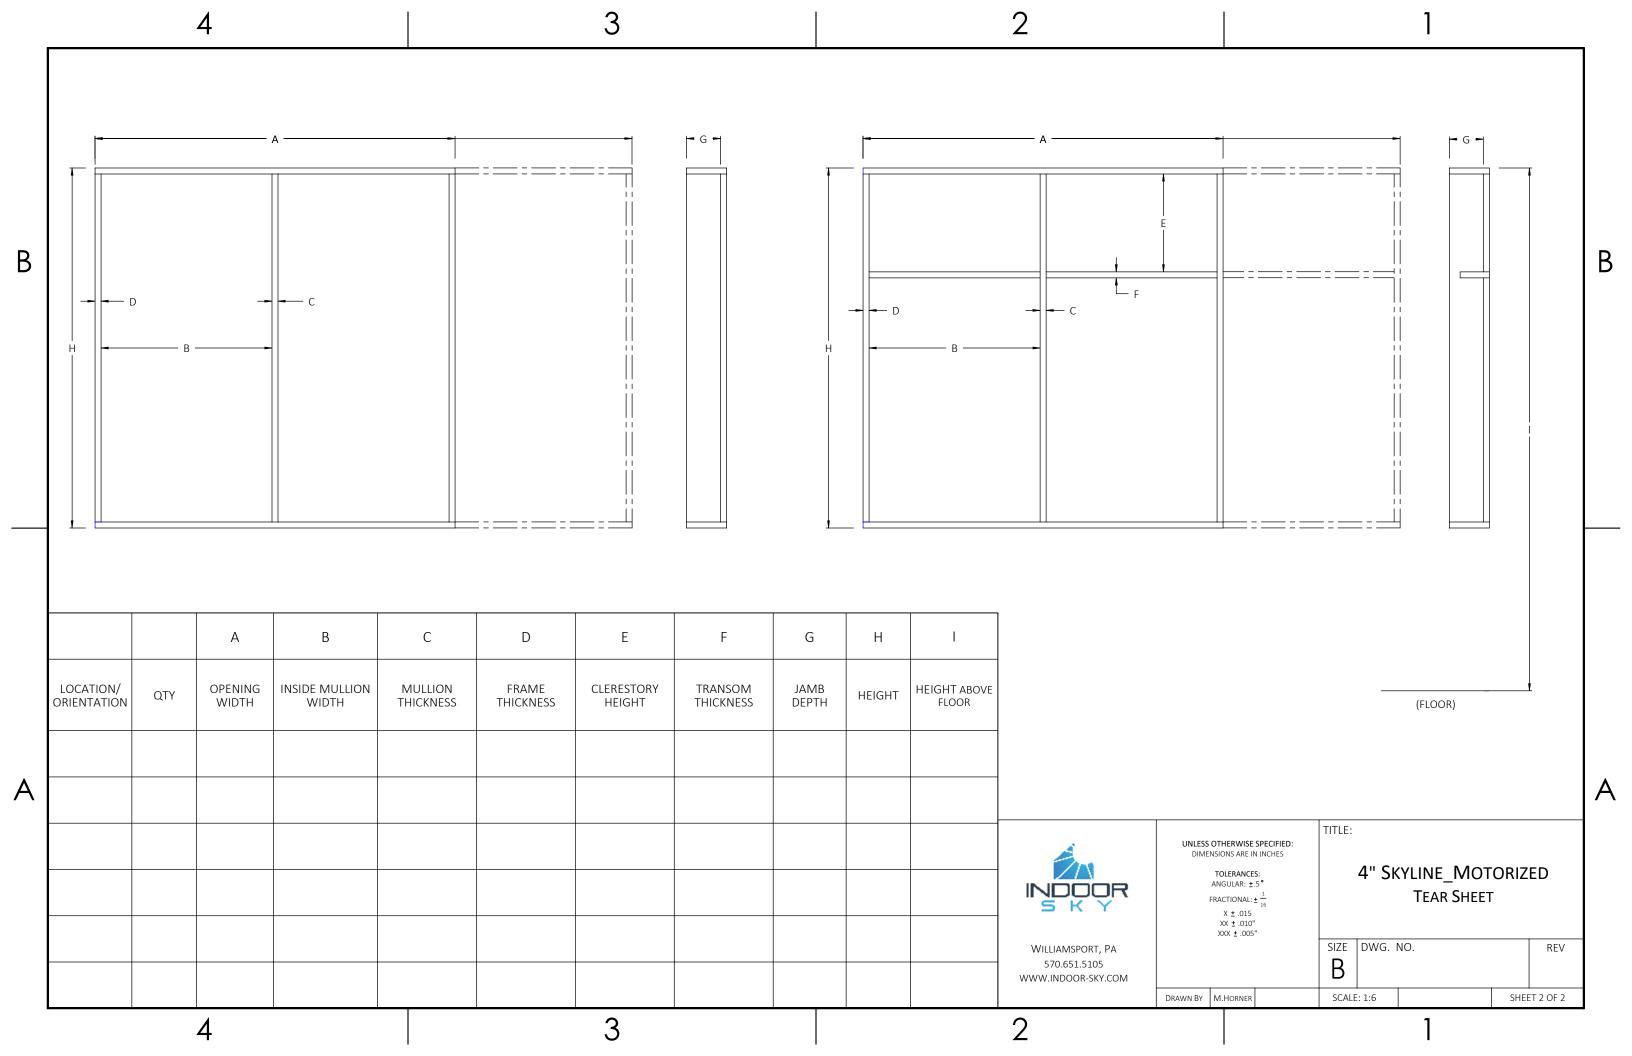

4

3

2

|                 | 1           |        |       |                          |  |  |  |
|-----------------|-------------|--------|-------|--------------------------|--|--|--|
| PENING<br>VIDTH | FRAME WIDTH | HEIGHT | DEPTH | HEIGHT<br>ABOVE<br>FLOOR |  |  |  |
|                 |             |        |       |                          |  |  |  |
|                 |             |        |       |                          |  |  |  |
|                 |             |        |       |                          |  |  |  |
|                 |             |        |       |                          |  |  |  |
|                 |             |        |       |                          |  |  |  |
|                 |             |        |       |                          |  |  |  |
|                 |             |        |       |                          |  |  |  |

В

А

\_ OPENNESS %: \_

|                                                                                                                                     | TITLE:                             |      |     |              |     |
|-------------------------------------------------------------------------------------------------------------------------------------|------------------------------------|------|-----|--------------|-----|
| LESS OTHERWISE SPECIFIED:<br>DIMENSIONS ARE IN INCHES<br>TOLERANCES:<br>ANGULAR: ±.5°<br>FRACTIONAL: ± 1/16<br>X ± .015<br>X ± .015 | 4" SKYLINE_MOTORIZED<br>TEAR SHEET |      |     |              |     |
| XX <u>±</u> .010"<br>XXX <u>±</u> .005"                                                                                             | size<br>B                          | DWG. | NO. |              | REV |
| 3y M.Horner                                                                                                                         | SCALE: 1:5.5                       |      |     | SHEET 1 OF 2 |     |
|                                                                                                                                     |                                    |      | 1   |              |     |